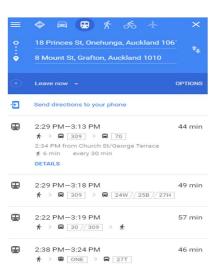

# List Of Accommodation near Sai Temple: Onehunga

Shivir Venue: Shri Shirdi Sai Baba's Mandir(Hall)

<u>Venue Address:</u> 12-18 Princes St, Onehunga,

Auckland 1061