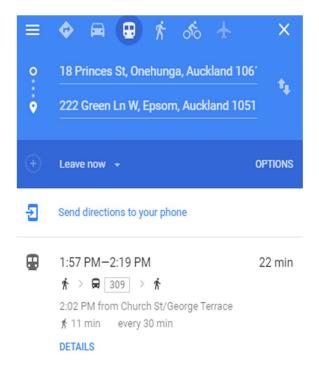

# List Of Accommodation near Sai Temple: Onehunga

Shivir Venue: Shri Shirdi Sai Baba's Mandir(Hall)

<u>Venue Address:</u> 12-18 Princes St, Onehunga,

Auckland 1061

#### 1) Airport Harbour View Motel

https://www.airportharbourview.co.nz/index.html





#### 2) Harbour View Cottage B&B

https://www.harbourviewcottagebnb.com/





# 3) Sai Motels Greenlane Auckland

https://sai-motels.aucklandcityhotels.net/en/





#### 4) Greenlane Motel

https://www.greenlanemotel.co.nz/





#### 5) Parklane Motor Lodge

http://parklane-hotel.co.nz/





## 6) Knights Inn / Epsom Knights Inn

https://www.knightsinn.co.nz/





# 7) Auckland Airport Kiwi Motel

http://www.aucklandkiwimotel.co.nz/





## 8) Campus Summer Stays - Wellesley Apartments

https://www.shortstaysanz.com/wellesley-apartments