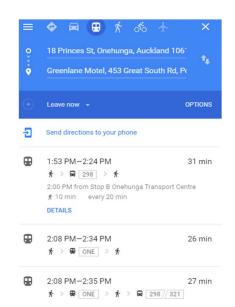

# List Of Accommodation near Sai Temple: Onehunga

Shivir Venue: Shri Shirdi Sai Baba's Mandir(Hall)

<u>Venue Address:</u> 12-18 Princes St, Onehunga,

Auckland 1061

#### 1) Airport Harbour View Motel

https://www.airportharbourview.co.nz/index.html





#### 2) Harbour View Cottage B&B

https://www.harbourviewcottagebnb.com/





# 3) Sai Motels Greenlane Auckland

https://sai-motels.aucklandcityhotels.net/en/





#### 4) Greenlane Motel

https://www.greenlanemotel.co.nz/





#### 5) Parklane Motor Lodge

http://parklane-hotel.co.nz/





## 6) Knights Inn / Epsom Knights Inn

https://www.knightsinn.co.nz/





# 7) Auckland Airport Kiwi Motel

http://www.aucklandkiwimotel.co.nz/





## 8) Campus Summer Stays - Wellesley Apartments

https://www.shortstaysanz.com/wellesley-apartments