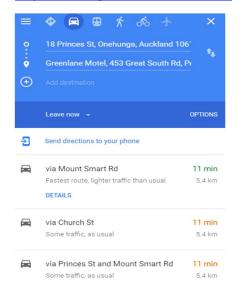

# List Of Accommodation near Sai Temple: Onehunga

Shivir Venue: Shri Shirdi Sai Baba's Mandir(Hall)

<u>Venue Address:</u> 12-18 Princes St, Onehunga,

Auckland 1061

#### 1) Airport Harbour View Motel

https://www.airportharbourview.co.nz/index.html





#### 2) Harbour View Cottage B&B

https://www.harbourviewcottagebnb.com/





# 3) Sai Motels Greenlane Auckland

https://sai-motels.aucklandcityhotels.net/en/





#### 4) Greenlane Motel

https://www.greenlanemotel.co.nz/





#### 5) Parklane Motor Lodge

http://parklane-hotel.co.nz/





## 6) Knights Inn / Epsom Knights Inn

https://www.knightsinn.co.nz/





# 7) Auckland Airport Kiwi Motel

http://www.aucklandkiwimotel.co.nz/





## 8) Campus Summer Stays - Wellesley Apartments

https://www.shortstaysanz.com/wellesley-apartments