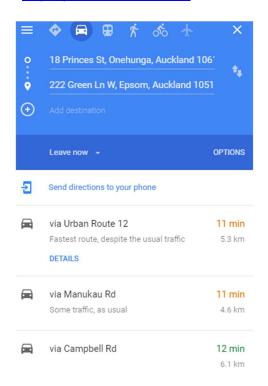

# List Of Accommodation near Sai Temple: Onehunga

Shivir Venue: Shri Shirdi Sai Baba's Mandir(Hall)

<u>Venue Address:</u> 12-18 Princes St, Onehunga,

Auckland 1061

#### 1) Airport Harbour View Motel

https://www.airportharbourview.co.nz/index.html





#### 2) Harbour View Cottage B&B

https://www.harbourviewcottagebnb.com/





# 3) Sai Motels Greenlane Auckland

https://sai-motels.aucklandcityhotels.net/en/





#### 4) Greenlane Motel

https://www.greenlanemotel.co.nz/





#### 5) Parklane Motor Lodge

http://parklane-hotel.co.nz/





## 6) Knights Inn / Epsom Knights Inn

https://www.knightsinn.co.nz/





# 7) Auckland Airport Kiwi Motel

http://www.aucklandkiwimotel.co.nz/





## 8) Campus Summer Stays - Wellesley Apartments

https://www.shortstaysanz.com/wellesley-apartments