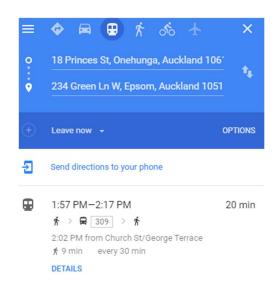

# List Of Accommodation near Sai Temple: Onehunga

Shivir Venue: Shri Shirdi Sai Baba's Mandir(Hall)

<u>Venue Address:</u> 12-18 Princes St, Onehunga,

Auckland 1061