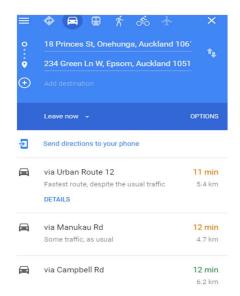

# List Of Accommodation near Sai Temple: Onehunga

Shivir Venue: Shri Shirdi Sai Baba's Mandir(Hall)

<u>Venue Address:</u> 12-18 Princes St, Onehunga,

Auckland 1061